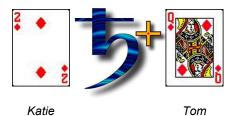

### The First Connection Between You

Tom

Katie

Your first connection is always considered the most important of all and, in most cases, will represent the dominant pattern that is your relationship. Study the connection described below carefully, as it may reveal some hidden opportunities for the two of you. Katie is the Venus Card to Tom Location: Life Spread

This is a wonderful connection for any kind of relationship and guarantees that Katie and Tom can be good friends at the very least. The fact is that they both have a lot in common. This gives them many things that they can share and do together. It is a wonderful sign of compatibility and adds a lot to the potential of this relationship to be successful.